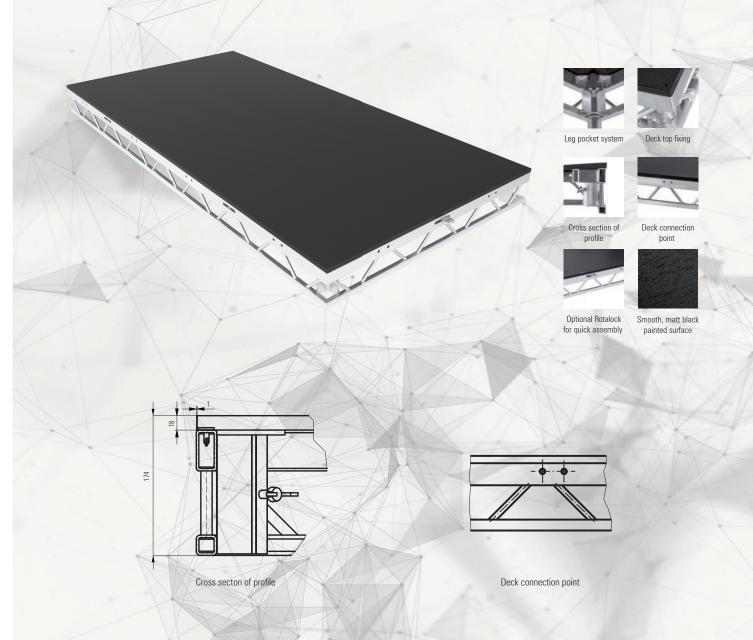

Also available in the range is Centauri Stage Deck Toplok, which enables you to connect decks together through its integrated custom locking system, which with a single turn of an Allen key will lock the decks into position, massively reducing build time.